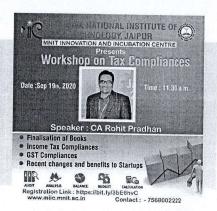

#### **Workshop of Tax Compliance**

For the benefit of Startup promoters, members of Rajasthan's Startup ecosystem, entrepreneurs etc. MNIT Innovation And Incubation Centre, Jaipur organized an exclusive Workshop on Tax Compliances on 19th September, 2020. The speaker for the workshop was CA Rohit Pradhan spoke about various aspects of Tax Compliances that included Finalisation of Books, Income Tax Complainces, GST Complainces and recent changes & benefits to startups.