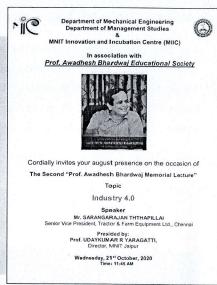

#### Second "Prof. Awadhesh Bhardwaj Memorial Lecture

On the birth anniversary of late Prof. Awadhesh Bhardwaj, the second Prof. Awadhesh Memorial Lecture was organised by Department of Management studies, Department of Mechanical Engineering, Prof. Awadhesh Bhardwaj Educational Society and MNIT Innovation And Incubation Centre on 21st October, 2020. In this event eminent personalities from industry, academic, government and private organizations participated. In this event Mr. Saragaranjan Thathapillai, Senior Vice President, Tractor And Farm Equipment Limited was invited as a speaker, He is a globally renowned personality in the field of Mechanical Engineering and Automotive Industry. He shared his experience about the future industry i.e. 4.0. and planning and managing the tools and techniques of Manufacturing Excellence, like Total Quality Management, Lean Manufacturing, FMEA, Six Sigma, TPM, Product & Process Management, Supply chain excellence, Business/ Manufacturing strategy & Customer Relationship Management.