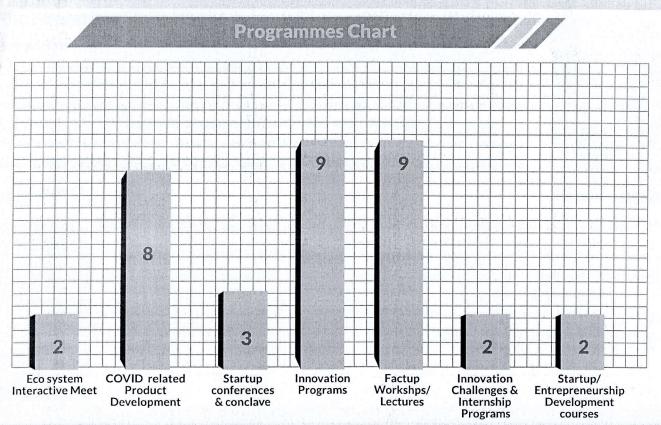

During the lockdown in April and May 2020, MIIC administration and Mentors supported the startups by connecting one-onone with them online and discussed and provided solutions for their issues of concern. After the lockdown, MIIC organized myriad programs and activities for the benefit of its incubatees. student innovators and ecosystem stakeholders. A total of 29 startup programs were organized and the number of participants and contributors in these programs equaled to approximately 2000. Programs included Expert talks, Innovation

programs, Startup Workshops and lectures, Startup Conferences & Conclave, Innovation Challenges, Internships and Startup/ Entrepreneurship development courses. The programs helped the startups sustain during the tough pandemic times and to bounce back quickly.